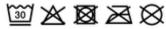

KI5705

## **Recycled pouch - Striped** pattern

- Pouch made from recycled materials.
- Original striped fabric.
- · Cotton rope strap.

67% cotton/30% polyester/3% other fibers. Pouch made of 67%recycled cotton and 30% recycled polyester. The pouch is lined with a contrasting fabric and has a zip fastening. The pouch has a cotton rope strap. The striped pattern is inspired by the skylines of major cities. The jacquard weave gives each piece a unique look.



One Size















#### More information

#### Logistic

#### **Country of origin**

#### **Customs code**











42029298

## Washing instructions















## KI5705

# **Recycled pouch - Striped pattern**

## Dimensions (cm)



| Measurements in cm          | One size |  |  |
|-----------------------------|----------|--|--|
| H05 - Total height          | 14.00    |  |  |
| O33 - Deep of bottom part   | 5.00     |  |  |
| W51 - Total width           | 23.00    |  |  |
| AU07 - Total width          | 23.00    |  |  |
| AU09 - Depth of bottom part | 5.00     |  |  |
| AU12 - Total height         | 14.00    |  |  |



## KI5705

# **Recycled pouch - Striped pattern**

### **Colours information**



Logistic





100

| Sizes    | Width (cm) | Height (cm) | Length (cm) | Net weight (kg) | Gross weight (kg) | Pieces/Box | Pieces/Bundle |
|----------|------------|-------------|-------------|-----------------|-------------------|-----