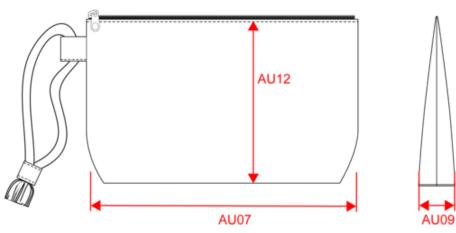

## Dimensions (cm)

| Measurements in cm          | One size |  |  |
|-----------------------------|----------|--|--|
| H05 - Total height          | 14.00    |  |  |
| O33 - Deep of bottom part   | 5.00     |  |  |
| W51 - Total width           | 23.00    |  |  |
| AU07 - Total width          | 23.00    |  |  |
| AU09 - Depth of bottom part | 5.00     |  |  |
| AU12 - Total height         | 14.00    |  |  |