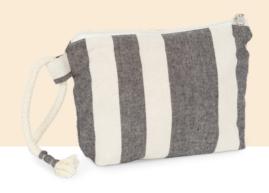

## **Recycled pouch - Striped** pattern

- Pouch made from recycled materials.
- Original striped fabric.
- · Cotton rope strap.

67% cotton/30% polyester/3% other fibers. Pouch made of 67%recycled cotton and 30% recycled polyester. The pouch is lined with a contrasting fabric and has a zip fastening. The pouch has a cotton rope strap. The striped pattern is inspired by the skylines of major cities. The jacquard weave gives each piece a unique look.

# **Recycled pouch - Striped pattern**